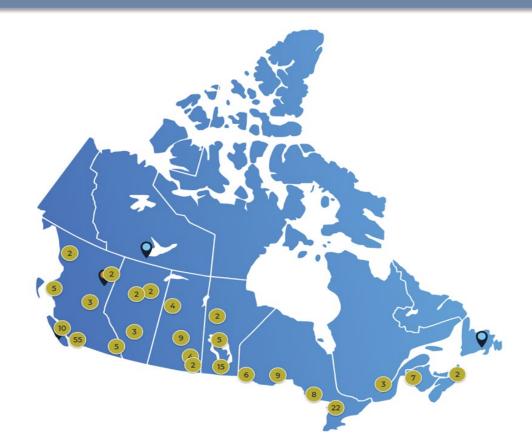

## Natural Resource Management under the Framework Agreement



PD

TMPD Virtual Workshop September 7 & 8, 2022 9:00 AM PDT 3 Hours

## Welcome











**Comments** 





## AGENDA & OBJECTIVES



| DAY 1 – WED, | Sep 7th 2022                                                                                                                                                                                                                                                       | DAY 2 – THU, Sep 8th 2022 |                                                                                                                                                                                                                      |  |
|--------------|-------------------------------------------------------------------------------------------------------------------------------------------------------------------------------------------------------------