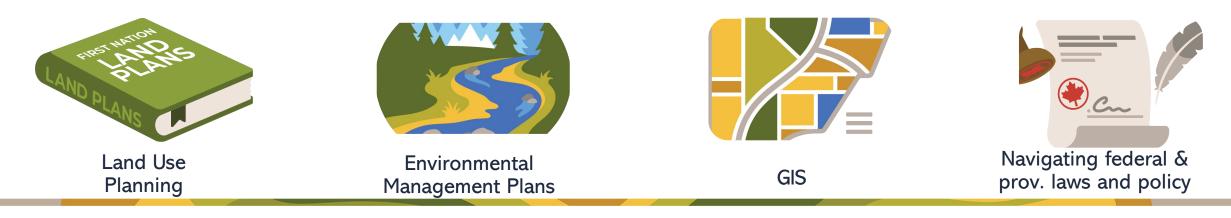

## Forestry & Timber - Strategies

There are many ways to strategize the management of natural resources. One of those ways is through planning and permitting. For example, Forest Stewardship Plans (Forest Development Plans), Land Use Plans and Environmental Management Plans. The permitting process may include small scale tree removal (on-reserve) or road & timber permits (off-reserve and/or treaty lands) that may require an RPF, RFT or P.Eng and/or a Certified Faller/Certified Arborist to sign off for safety/liability and due diligence reasons.