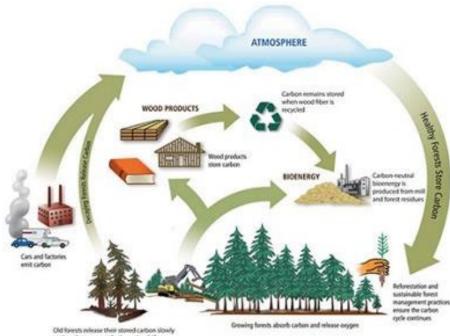

## **Forestry & Timber - Introduction**

"Canada may have evolved as a country built on resource exports, but its resource future sees indigenous peoples in the driver seat as Resource Rulers... Thus, for industry, the old order is over and major challenges lie ahead in earning the 'social licence' to operate..."

Bill Gallagher, Resource Rulers: Fortune and Folly On Canada's Road to Resources, 2012

Why Forest & Timber Management?

## Forestry & Timber - Strategies

There are many ways to strategize the management of natural resources. One of those ways is through planning and permitting. For example, Forest Stewardship Plans (Forest Development Plans), Land Use Plans and Environmental Management Plans. The permitting process may include small scale tree removal (on-reserve) or road & timber permits (off-reserve and/or treaty lands) that may require an RPF, RFT or P.Eng and/or a Certified Faller/Certified Arborist to sign off for safety/liability and due diligence reasons.