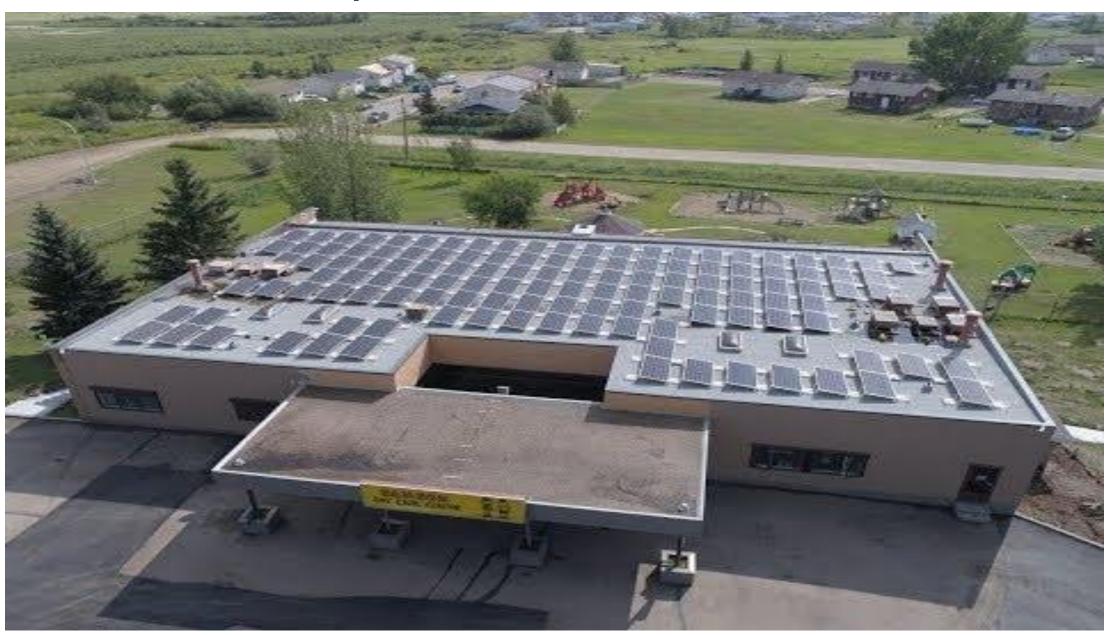

#### **Project Facts:**

- Completed 2017
- 49.64kW Solar Photovoltaic System
- First Renewable Energy Project for Samson Partnership with Enmax Energy

#### **Responsibilities:**

- System engineering
- Electrical permitting
- Filing of utility interconnection agreement
- Installation
- Continued performance monitoring

#### Samson Bingo Hall

Source for Photo credits: Great Canadian Solar