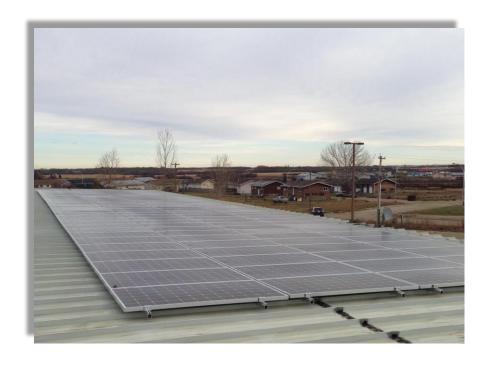

#### **Project Facts:**

- Completed 2017
- 49.64kW Solar Photovoltaic System
- First Renewable Energy Project for Samson Partnership with Enmax Energy

#### **Responsibilities:**

- System engineering
- Electrical permitting
- Filing of utility interconnection agreement
- Installation
- Continued performance monitoring

#### Samson Bingo Hall

Source for Photo credits: Great Canadian Solar