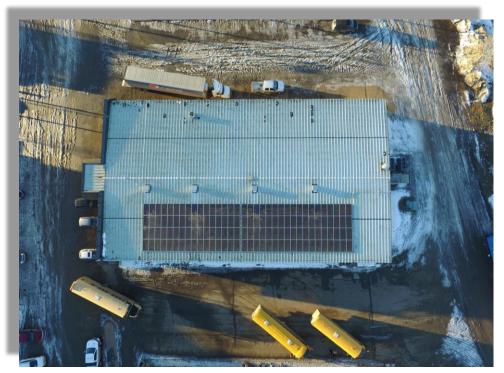

#### **Project Facts:**

- Completed 2017
- 49.64kW Solar Photovoltaic System
- First Renewable Energy Project for Samson Partnership with Enmax Energy

#### **Responsibilities:**

- System engineering
- Electrical permitting
- Filing of utility interconnection agreement
- Installation
- Continued performance monitoring

#### Samson Bingo Hall

Source for Photo credits: Great Canadian Solar