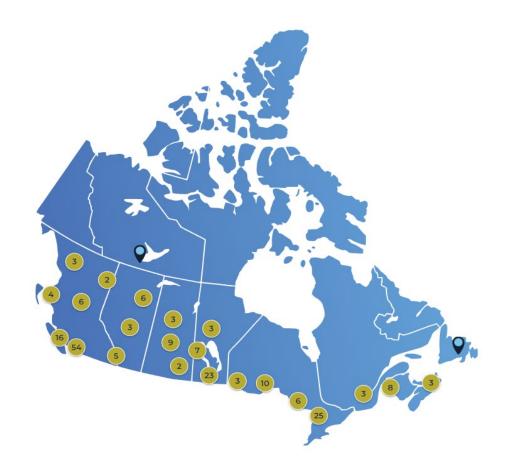

#### Framework Agreement Signatory First Nations across Canada

As of January 17, 2024

| Total Signatories        | 209 |  |  |
|--------------------------|-----|--|--|
| Operational              | 112 |  |  |
| Developmental - Active   | 47  |  |  |
| Developmental – Inactive | 46  |  |  |
| Self Governing           | 4   |  |  |