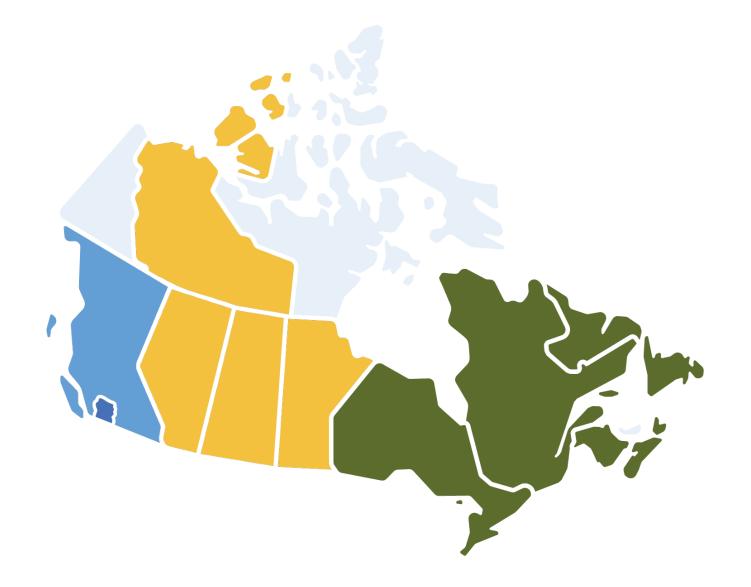

#### Framework Agreement Signatory First Nations across Canada

As of January 17, 2024

| Total Signatories        | 209 |  |  |
|--------------------------|-----|--|--|
| Operational              | 112 |  |  |
| Developmental - Active   | 47  |  |  |
| Developmental – Inactive | 46  |  |  |
| Self Governing           | 4   |  |  |