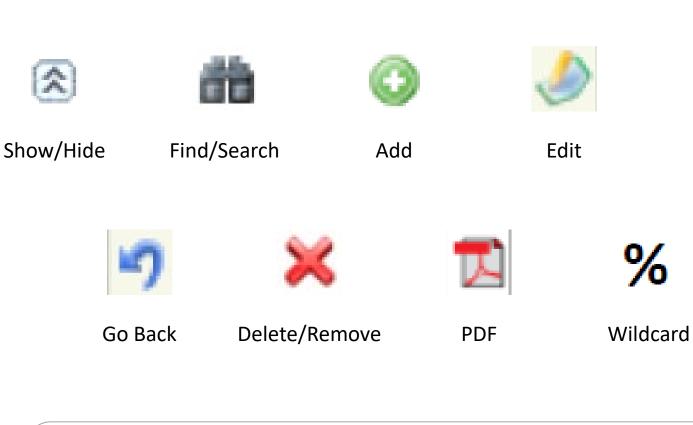

----|------------|------|-------|------|---------|------------------|--------|-------------|--------|--------|
| HOME    | INSTRUMEN  | VTS  | EOT   | LAND | REPORTS | ANGIE DERRICKSON | SYSTEM | MAINTENANCE |        |        |
| MY SAVE | ED SEARCHE | s    |       |      |         |                  |        |             |        | SHOW 🙎 |
| SYSTEM  | MESSAGES   |      |       |      |         |                  |        |             |        | SHOW 🛜 |
| MY INBO | ох         |      |       |      |         |                  |        |             |        | HIDEŞ  |
| INBOX   |            | _    |       |      |         |                  |        |             |        | HIDEŞ  |

## First Nation Land Registry User Guide









Content

Index

Glossary



## FNLRS System Icons







Save



## Exploring the Home Page

|   | HOME INSTRUMENTS EOT LAND REPORTS ANGIE DERRICKSON SYSTEM MAINTENANCE |
|---|-----------------------------------------------------------------------|
| P | AY SAVED SEARCHES SHOW SHOW                                           |
| S | SYSTEM MESSAGES SHOW SHOW                                             |
| R | AY INBOX HIDE ₩                                                       |
| ī | NBOX (Home Band)                                                      |
|   |                                                                       |

| MY INBOX               |                            |                       |               |                                             |                  | HIDE 🛜          |                       |