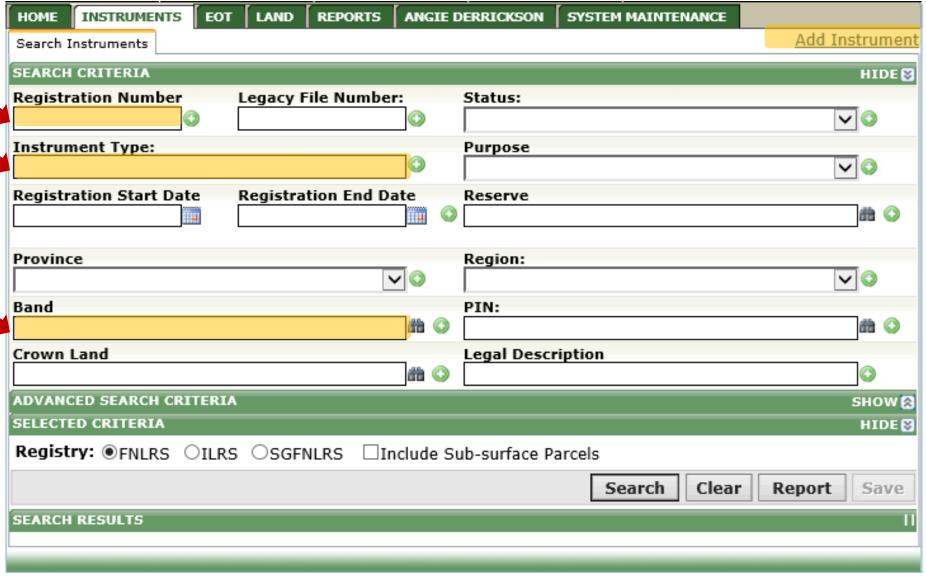

1            | registered    | 201 43 1 1                                  | 4024559          | Lease           | 2016-03-04            | Registered | LOT 91 WITHIN THE NE 1/4 SEC 30 TWP<br>33 RGE 5 W3M |
|                        |                            |                       |               |                                             | 4024542          | Relinquishment  | 2016-03-04            | Registered | LOT 91 WITHIN THE NE 1/4 SEC 30 TWP<br>33 RGE 5 W3M |
|                        |                            |                       |               |                                             | 5020581          | Transfer        | 2016-03-01            | Registered | LOT 43-1-1                                          |



## Set Up User Preferences







#### Instruments









## Evidence of Title (EOT)

| HOME     | INSTRUMENTS                   | EOT LAND  | REPORTS         | ANGIE      | DERRICKSON  | SYSTE    | M MAINTENANCE   |        |                   |
|----------|-------------------------------|-----------|-----------------|------------|-------------|----------|-----------------|--------|-------------------|
| Search ( | ЕОТ                           |           |                 |            |             |          |                 |        |                   |
| SEARCH   | I CRITERIA                    |           |                 |            |             |          |                 |        | HIDEŞ             |
| EOT Nu   | ımber:                        |           | ЕОТ Туре        | :          | ~           | ] 🔾      | Registratio