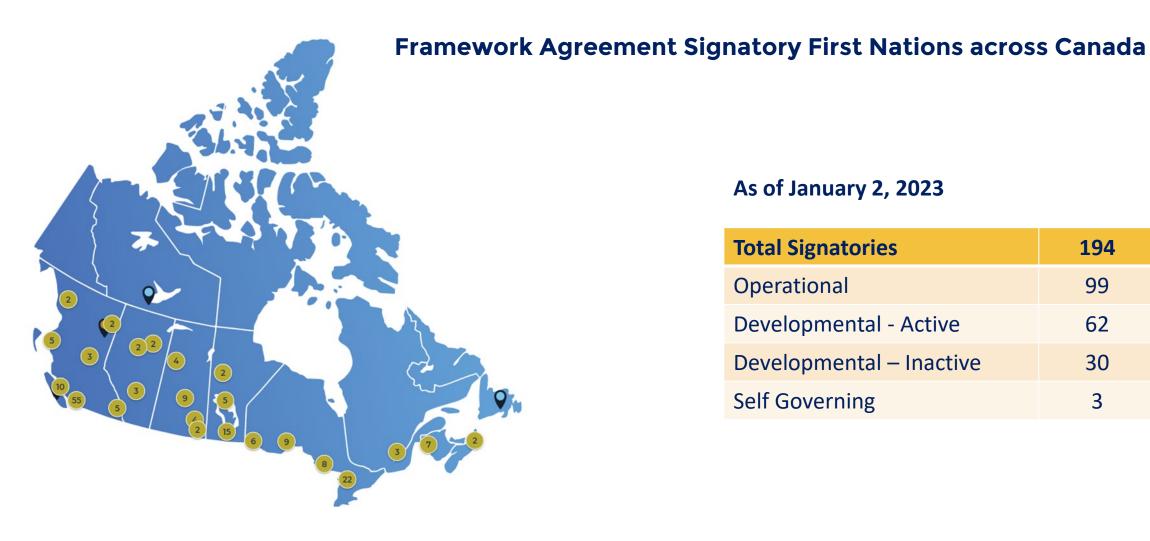

#### As of January 2, 2023

| <b>Total Signatories</b> | 194 |
|--------------------------|-----|
| Operational              | 99  |
| Developmental - Active   | 62  |
| Developmental – Inactive | 30  |
| Self Governing           | 3   |