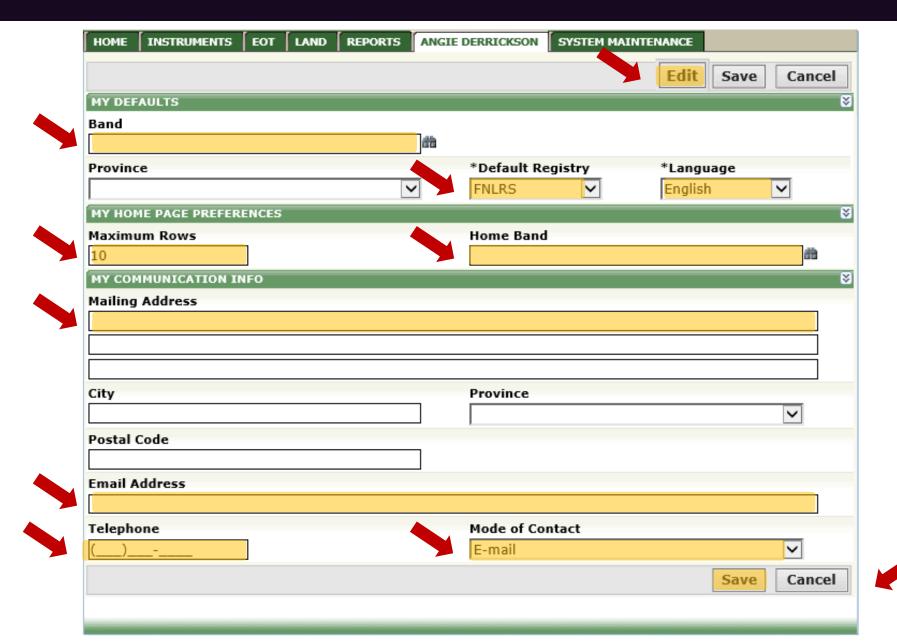

| 2010 00 01            | registered    | 201 43 1 1                                  | 4024559          | Lease           | 2016-03-04            | Registered | LOT 91 WITHIN THE NE 1/4 SEC 30 TWP<br>33 RGE 5 W3M |
|                        |                            |                       |               |                                             | 4024542          | Relinquishment  | 2016-03-04            | Registered | LOT 91 WITHIN THE NE 1/4 SEC 30 TWP<br>33 RGE 5 W3M |
|                        |                            |                       |               |                                             | 5020581          | Transfer        | 2016-03-01            | Registered | LOT 43-1-1                                          |



## Set Up User Preferences







#### Instruments









## Evidence of Title (EOT)

| HOME     | INSTRUMENTS                   | EOT LAND  | REPORTS         | ANGIE      | DERRICKSON  | SYSTE    | M MAINTENANCE   |        |                   |
|----------|-------------------------------|-----------|-----------------|------------|-------------|----------|-----------------|--------|-------------------|
| Search ( | ЕОТ                           |           |                 |            |             |          |                 |        |                   |
| SEARCH   | I CRITERIA                    |           |                 |            |             |          |                 |        | HIDEŞ             |
| EOT Nu   | ımber:                        |           | ЕОТ Туре        | :          | ~