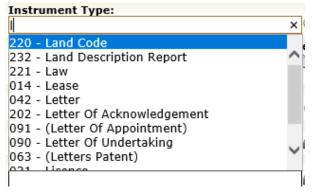

| registered    | 201 43 1 1                                  | 4024559          | Lease           | 2016-03-04            | Registered | LOT 91 WITHIN THE NE 1/4 SEC 30 TWP<br>33 RGE 5 W3M |
|                        |                            |                       |               |                                             | 4024542          | Relinquishment  | 2016-03-04            | Registered | LOT 91 WITHIN THE NE 1/4 SEC 30 TWP<br>33 RGE 5 W3M |
|                        |                            |                       |               |                                             | 5020581          | Transfer        | 2016-03-01            | Registered | LOT 43-1-1                                          |



## Set Up User Preferences







#### Instruments









## Evidence of Title (EOT)

| HOME     | INSTRUMENTS                   | EOT LAND  | REPORTS         | ANGIE      | DERRICKSON  | SYSTE    | M MAINTENANCE   |        |                   |
|----------|-------------------------------|-----------|-----------------|------------|-------------|----------|-----------------|--------|-------------------|
| Search ( | ЕОТ                           |           |                 |            |             |          |                 |        |                   |
| SEARCH   | I CRITERIA                    |           |                 |            |             |          |                 |        | HIDEŞ             |
| EOT Nu   | ımber:                        |           | ЕОТ Туре        | :          | ~           | ] 🔾      | Registration Nu