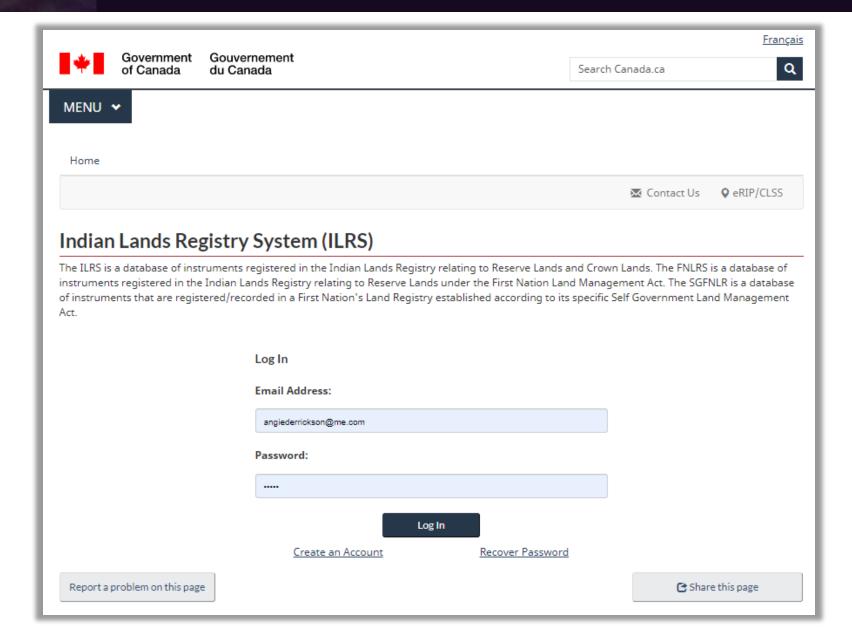

## First Nation Land Register

The FNLRS is administered by Government of Canada and is located in Ottawa

The system is entirely electronic and does not contain the actual physical documents

Applications are submitted to the Registry through a secure website