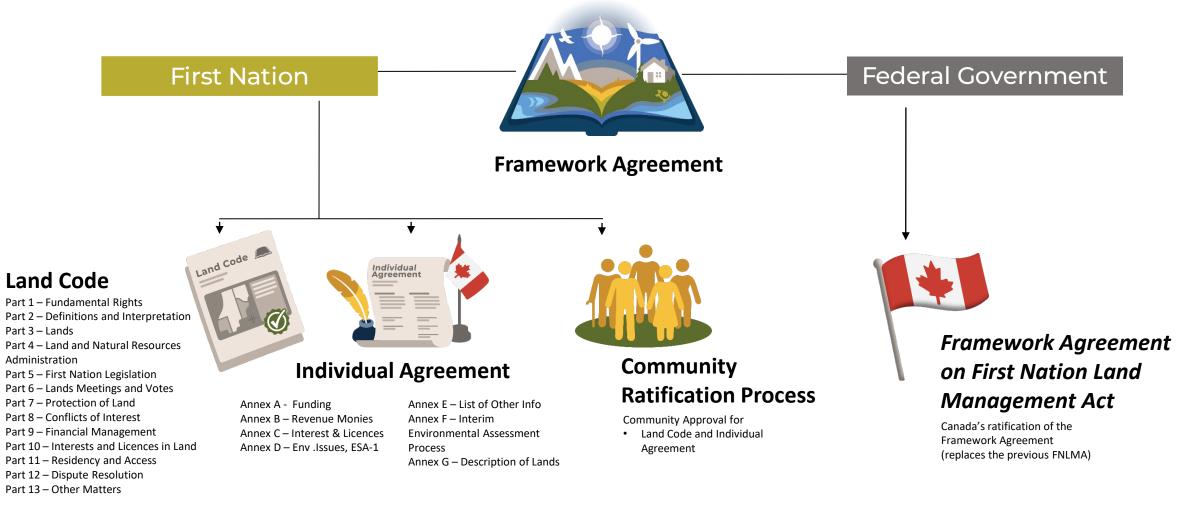

### LAND CODE

ESTABLISHES A SYSTEM OF GOVERNANCE AND ADMINISTRATION OF LAND MANAGEMENT FOR THE RESERVE LANDS.

- Description of Lands
- Use and occupancy rules and procedures
- Rules and procedures for land revenues
- Requirements for accountability to members
- Law making procedures and publication
- Conflict of interest rules
- Dispute resolution process
- Rules for granting or expropriating interests

- Delegation of Council authority
- Procedures for amendments and land exchanges
- Could include:
  - Power of Council to make laws
  - Limitations to rights and interests
  - encumbering, seizing, or executing interest

Developed jointly by a First Nation and Canada and requires member approval by vote.

- The Individual Agreement (IA) has advanced over the last 25+ years of implementation and legal review;
- Specifies the transfer of the administration of land from Canada to a First Nation;
- The individuality of a First Nation is represented in the Annexes of the Individual Agreement;

### **Individual Agreement**

### Annex A – Funding Provided by Canada

- Operational Funding Formula negotiated between the Lands Advisory Board and Canada
- Canada's Operational Funding Contribution
- Transitional funding the first 2 Years when Operational under Land Code

#### **Annex B – Transfer of Moneys**

• Revenue & Capital Monies

#### **Annex C – List of Interests & Licences**

- Active Instrument Reports identified in the Indian Land Registry System
- Reserve General Abstract, Lawful Possessors, leases, permits, easements etc.

#### **Annex D – Environmental Issues**

- List of Actual or Potential environmental problems
- ESA Phase I Report for each Reserve

#### **Annex E – List of Other Information**

• Materially affects interests & licences (e.g. rent reviews)

#### **Annex F – Interim Environmental Assessment Process**

• Environmental approval process will be consistent with the federal environmental assessment process until First Nation environmental laws come into force.

#### **Annex G – Description of Lands**

- Defines Reserve boundaries to be administered under a First Nations Land Code
- NRCan (technical expertise, surveys, & Land Description Reports)

### **COMMUNITY RATIFICATION PROCESS**