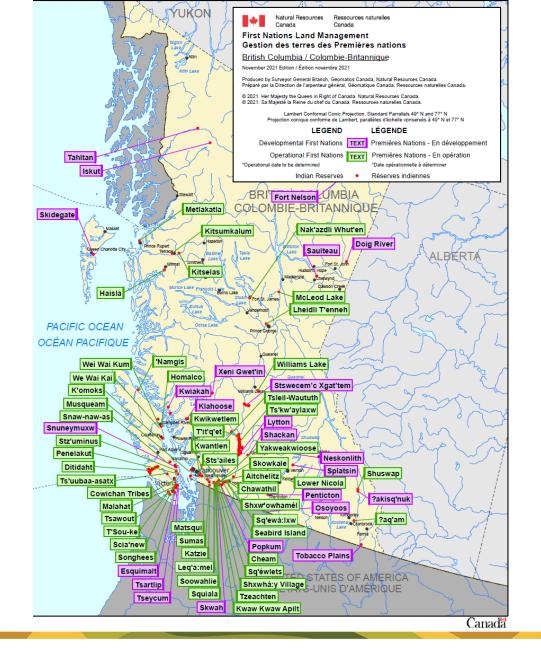

### **First Nations**

204 First Nations have been added to the Framework Agreement since 1996

105 First Nations are currently implementing a land code + 3 who have gone onto a self-Governing Agreement

3

43 27

13

11

62 First Nations are actively developing a land code

involved

DEVELOPMENTAL FIRST NATION

Over 90 First Nations in BC are either already signatory to the Framework Agreement or they are on the wait list.