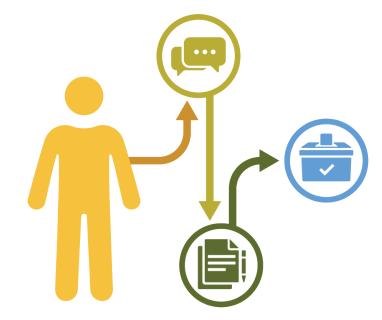

### **COMMUNITY RATIFICATION PROCESS**

#### **PROCESS AND VOTING METHODS**

- Every eligible voter 18 yrs + as of last voting day must have the opportunity to freely vote
- Inclusive of on/off reserve voters
- In person polling stations, mail in ballots or electronic voting
- The community decides the voting methods and can also determine thresholds for approval and participation