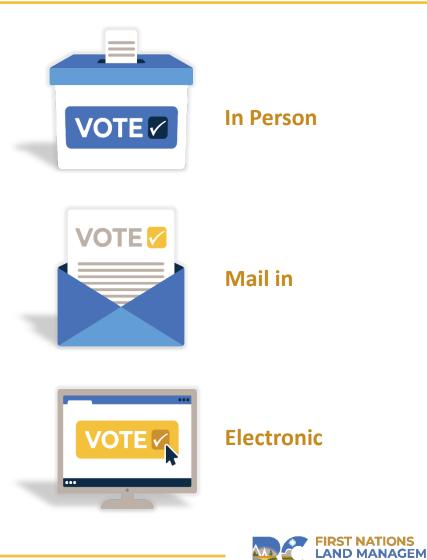

#### **PROCESS AND VOTING METHODS**

- Every eligible voter 18 yrs + as of last voting day must have the opportunity to freely vote
- Inclusive of on/off reserve voters
- In person polling stations, mail in ballots or electronic voting
- The community decides the voting methods and can also determine thresholds for approval and participation