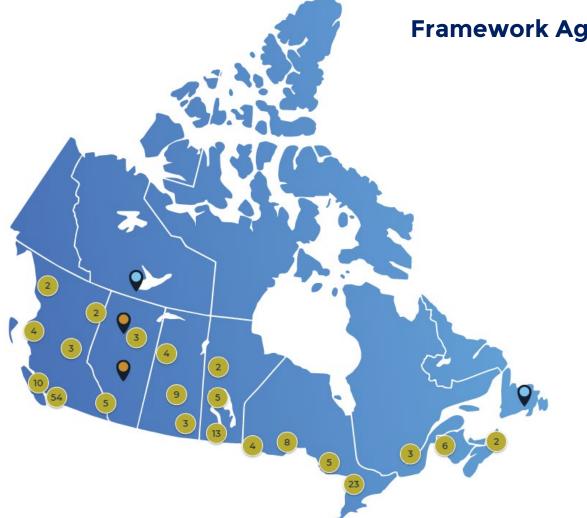

#### Framework Agreement Signatory First Nations across Canada

#### As of January, 2023

| Total Signatories        | 204 |
|--------------------------|-----|
| Operational              | 102 |
| Developmental - Active   | 54  |
| Developmental – Inactive | 46  |
| Self Governing           | 3   |