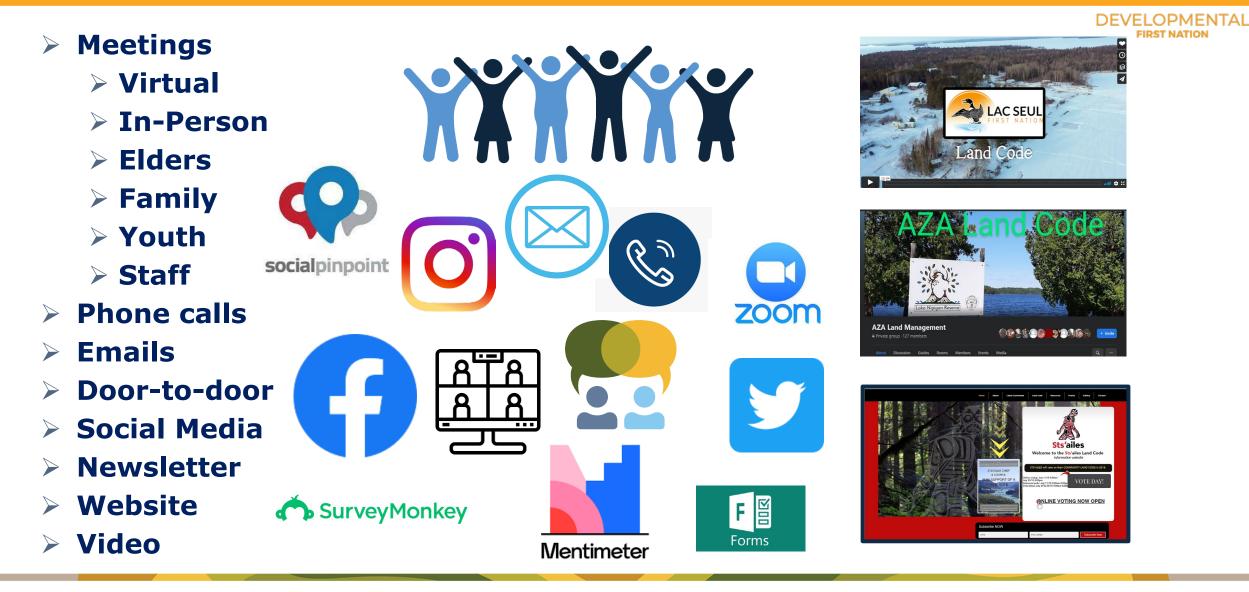

### **Community Engagement**

0

# **Mentimeter Survey**

Go to www.menti.com and use the code 5132 4412

In the past three years (since January 2020) raise your hand if your community has \_\_\_\_for Community Engagement:

#### 0 Went door to door

0 Created an App

#### Activate alide

0 ed Videos, Podcasts, or Radio Shows Used Facebook, Instagram, Tv

0 Kept an up-to-date website

Provided a weekly or monthly newslette

Developed by each First Nation and does not require community approval