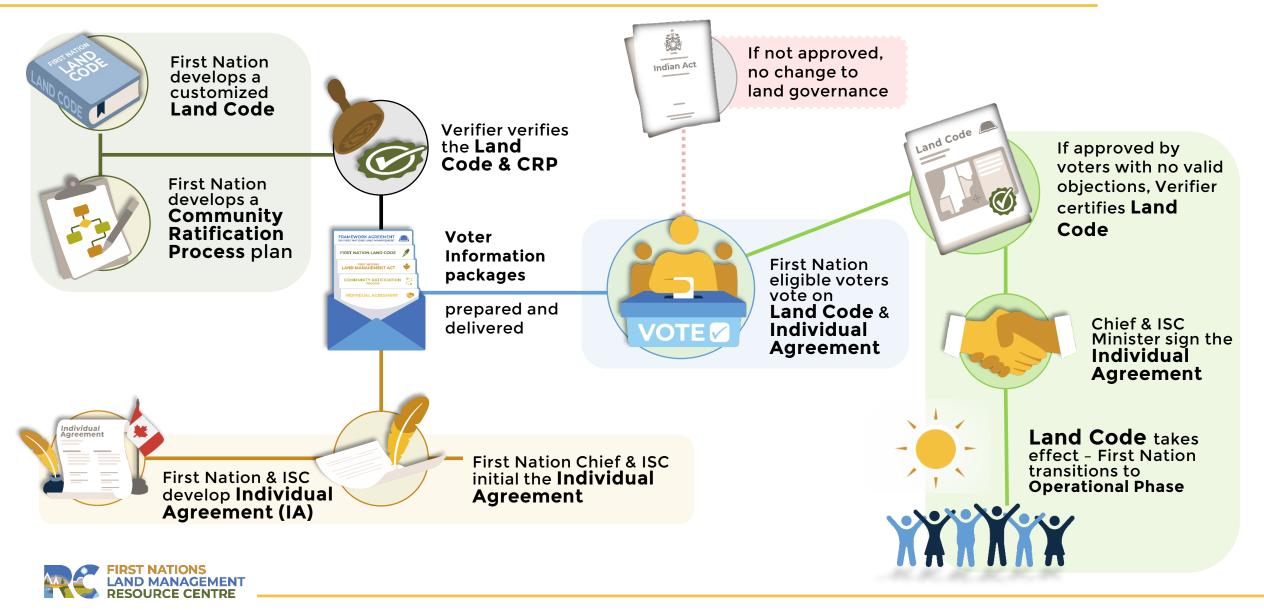

#### Activate alide

0 ed Videos, Podcasts, or Radio Shows Used Facebook, Instagram, Tv

0 Kept an up-to-date website

Provided a weekly or monthly newslette

Developed by each First Nation and does not require community approval

Vote happens according to the community ratification process document

First Nation hires the ratification officer

### **COMMUNITY RATIFICATION PROCESS**

#### **PROCESS AND VOTING METHODS**

- Every eligible voter 18 yrs + as of last voting day must have the opportunity to freely vote
- Inclusive of on/off reserve voters
- In person polling stations, mail in ballots or electronic voting
- The community decides the voting methods and can also determine thresholds for approval and participation