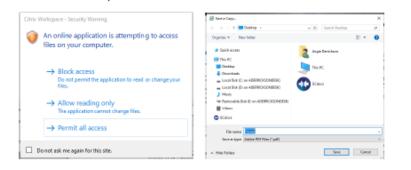

#### FNLRS Land Registry – hands on training session(s)

- CITRIX Fundamentals (access, login, FNLR user guide)
- Set Up User Preferences & Home Page
- Generating Reports, Land & Instrument Searches, Evidence of Title
- Export electronic lands inventory active interests and evidence of title
- Review Initiate application & upload file procedures