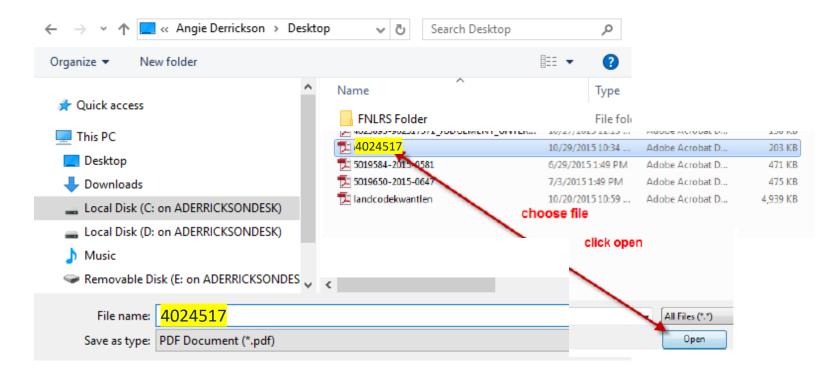

------------|--------------------------------|---------------|
| APPLICATION                            |                                | HIDE 😒        |
| Hide Upload                            | $\bigcirc$                     |               |
|                                        | Browse Uplo                    | ad            |
| Do not upload any docume<br>disclosed. | you would browse your director | •             |
| Registry                               | for the scanned image which ye | DU            |
| FNLRS                                  | saved earlier                  |               |
| Registration Number<br>4024517         | Date Forwarded                 | Date Received |
|                                        |                                |               |





|                                                           | and the second  |                        | ww.aaonc-aanoc     | 100         |                              |
|-----------------------------------------------------------|-----------------|------------------------|--------------------|-------------|------------------------------|
| rançais eRI                                               | P/CLSS          | Help                   | Conta              | ct Us       | aadnc-aand                   |
| HOME INSTRUMENTS                                          | EOT LAND        | REPORTS                | BRENDA KALEF       | SYSTEM M    | AINTENANCE                   |
| Search Instruments Instr                                  | ument Details 🗙 |                        |