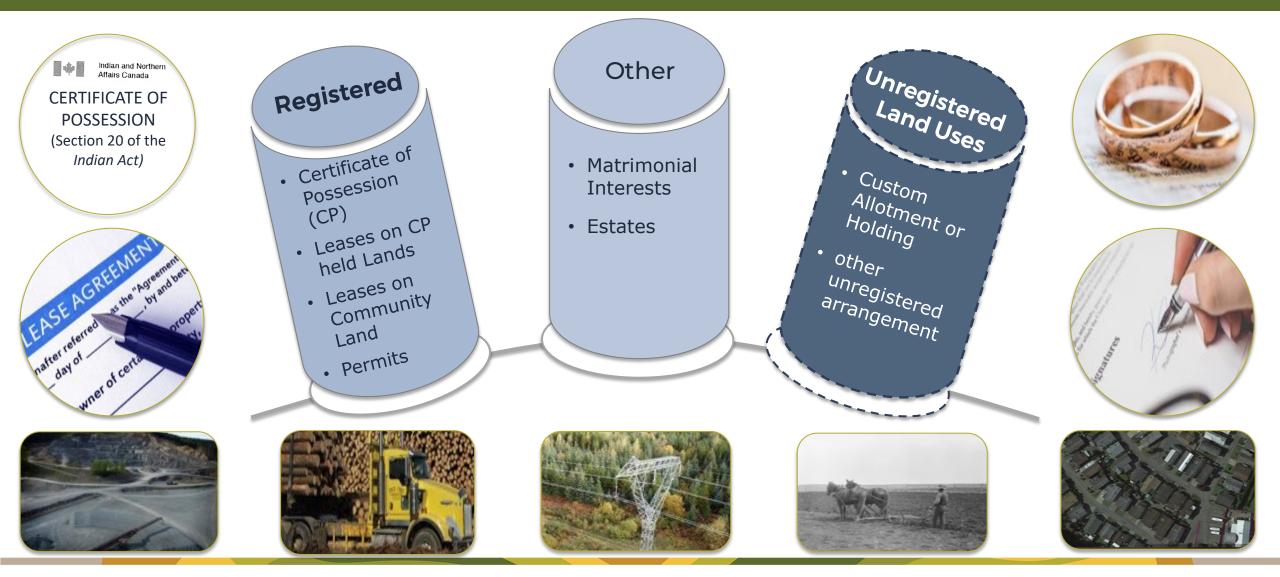

#### Interests on First Nation Lands

Community held interests only

**First Nation Lands** 

Member held interest only (where applicable) Allocation of Lands

> Lease, Sublease, Mortgage

All interests can be held by FN, Member or Non-Member

## Types of Interests on First Nation Lands

#### Community Lands

Community uses, unique interest to a particular First Nation

 e.g., FN offices, halls, schools, band-owned housing, protected areas, infrastructure, cemetery, FN owned businesses

#### Allocation of Land to Members

- Individual First Nation Member Interests or other form of permanent interest for members, may include creation of additional interests like cottage or residential agreements, or leases etc.
- Could also be commercial leases where a third-party has been granted use by an individual interest holder

#### Traditional, Custom or Family Holding

- An original allocation or compounded heirs
- The use may have been granted orally in the past and may have only been identified through a rough sketch or old metes or bounds description that may have been incorrect
- longstanding custom allocations issues may need to be resolved

#### Lease

Lease Agreements for commercial/retail space, typically non-Member or third party interests, e.g. offices rented to third party institutions, churches, healing lodges, recreational uses, post offices, etc.

#### Licence

- Any right of use or occupation of that Land, other than an Interest in the Land
- Granted for natural resources such as timber, sand, gravel etc.

#### Permit, Easement or Right of Way

e.g. utilities, roads, access