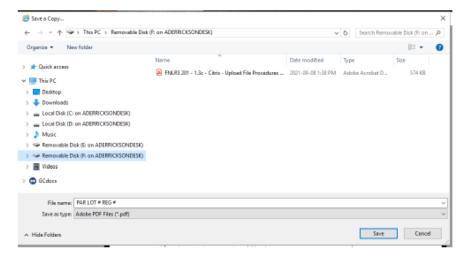

#### FNLRS Land Registry – hands on training session(s)

- CITRIX Fundamentals (access, login, FNLR user guide)
- Set Up User Preferences & Home Page
- Generating Reports, Land & Instrument Searches, Evidence of Title
- Export electronic lands inventory active interests and evidence of title
- Review Initiate application & upload file procedures