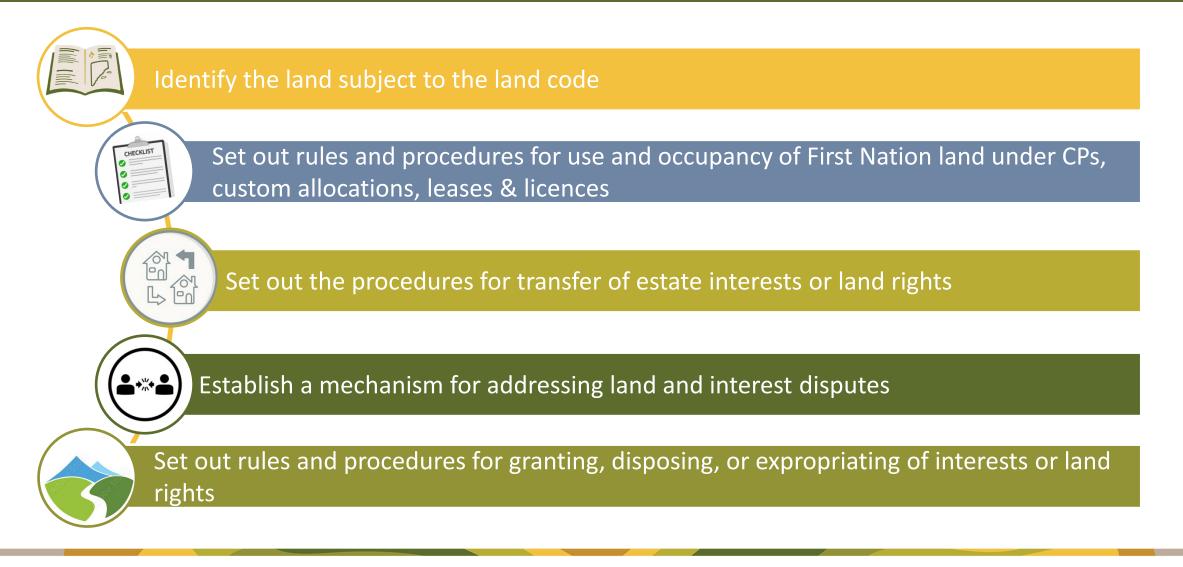

### Framework Agreement Land Governance Powers

Land codes approved by community members serve as a foundation for lands governance.

First Nations can make decisions regarding land development, conservation, residential and commercial development, and areas protected for traditional purposes.

First Nations can also decide upon land use planning, laws, and lands records systems without oversight or approval of the federal government.

Land codes driven by community members replace the federal Indian Act Land System.