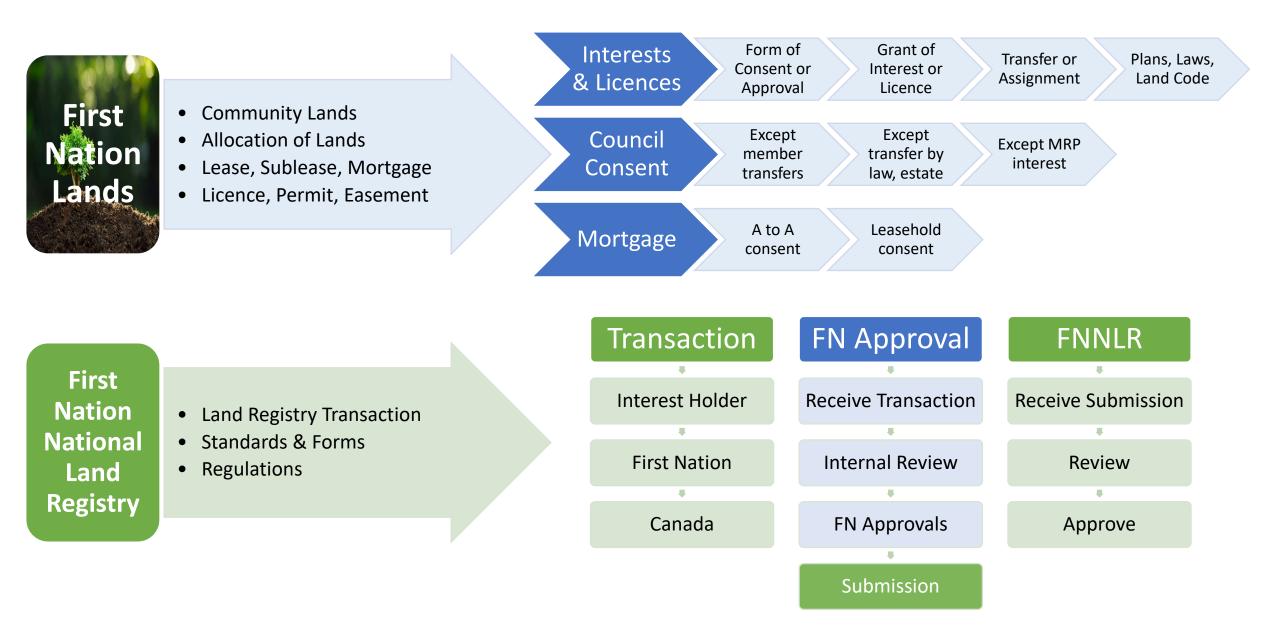

#### Interests on First Nation Lands

Community held interests only

**First Nation Lands** 

Member held interest only (where applicable) Allocation of Lands

> Lease, Sublease, Mortgage

All interests can be held by FN, Member or Non-Member

Licence, Permit, Easement Can apply over all lands

Training, Mentorship & Professional Development

## Types of Interests on First Nation Lands

#### Community Lands

Community uses, unique interest to a particular First Nation

 e.g., FN offices, halls, schools, band-owned housing, protected areas, infrastructure, cemetery, FN owned businesses

#### Allocation of Land to Members

- Individual First Nation Member Interests or other form of permanent interest for members, may include creation of additional interests like cottage or residential agreements, or leases etc.
- Could also be commercial leases where a third-party has been granted use by an individual interest holder

#### Lease

Lease Agreements for commercial/retail space, typically non-Member or third party interests, e.g. offices rented to third party institutions, churches, healing lodges, recreational uses, post offices, etc.

#### Licence

- Any right of use or occupation of that Land, other than an Interest in the Land
- Granted for natural resources such as timber, sand, gravel etc.

#### Permit, Easement or Right of Way

e.g. utilities, roads, access

### First Nation Land Registry Direct Community Support (1:1)

#### **First Nation Land Registry**

- Review of Land Code authorities granting of interests
- Draft Land Registry Policy & Procedures review of registration statistics
- Land Registry Forms and Checklists focused on priority registrations