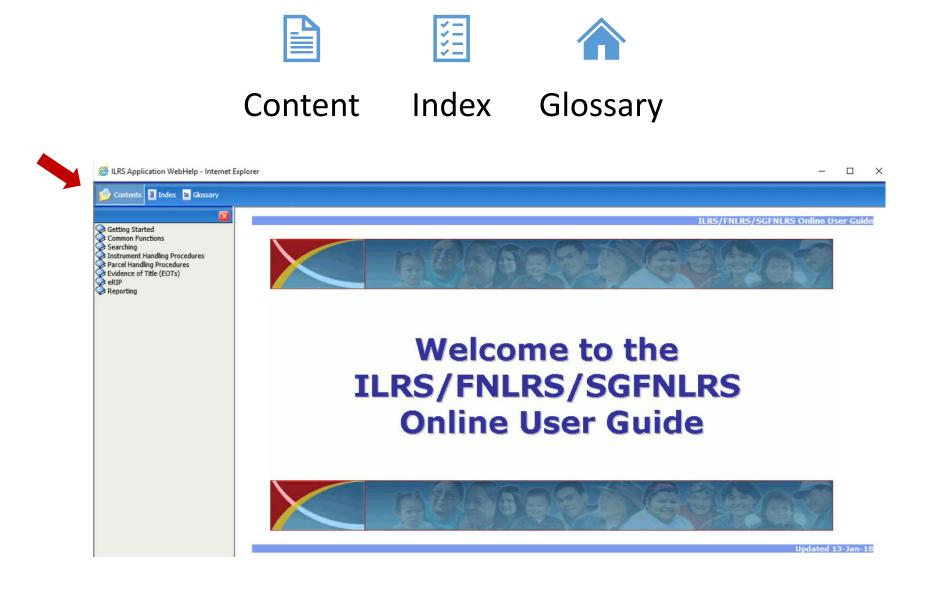

# FNLRS Menus & Tabs

# First Nation Land Registry User Guide

## FNLRS System Icons