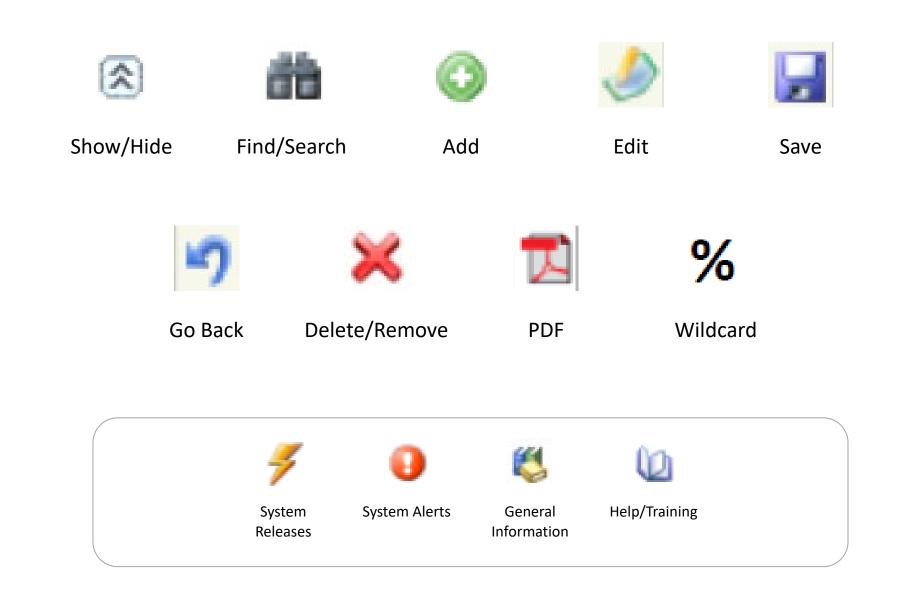

information. Participants agree to not enter private or
- · Participants will protect and manage information obtained from the system to prevent unauthorized use.
- · Participants will access the service from personal or organizational workstations that are not intended for public use. This is intended to reduce the likelihood that user credentials or other sensitive information could



Virtual Applications

All (6) Categories 👻



C ILRS Starting... More information

Services aux

Indigenous Services Autochtones Canada Canada

IT Service Desk 🗠 866-795-6465 sti-its@sac-isc.gc.ca

Relations Couronne-Autochtones et Affaires du Nord Canada

Crown-Indigenous Relations and Northern Affairs Canada



# FNLRS Menus & Tabs



# First Nation Land Registry User Guide





## FNLRS System Icons







# Exploring the Home Page

| HOME INSTRUMENTS EOT LAND REPORTS ANGLE DERRICKSON SYSTEM MAINTENANCE |        |
|-----------------------------------------------------------------------|--------|
| MY SAVED SEARCHES                                                     | sноw 🔂 |
| SYSTEM MESSAGES                                                       | sноw 😫 |
| MY INBOX                                                              | HIDE 🔀 |
| INBOX (Home Band)                                                     | HIDE S |
|                                                                       |        |

| MY INBOX                      |                            |                              |               |                                             |                  | HIDE 🔯