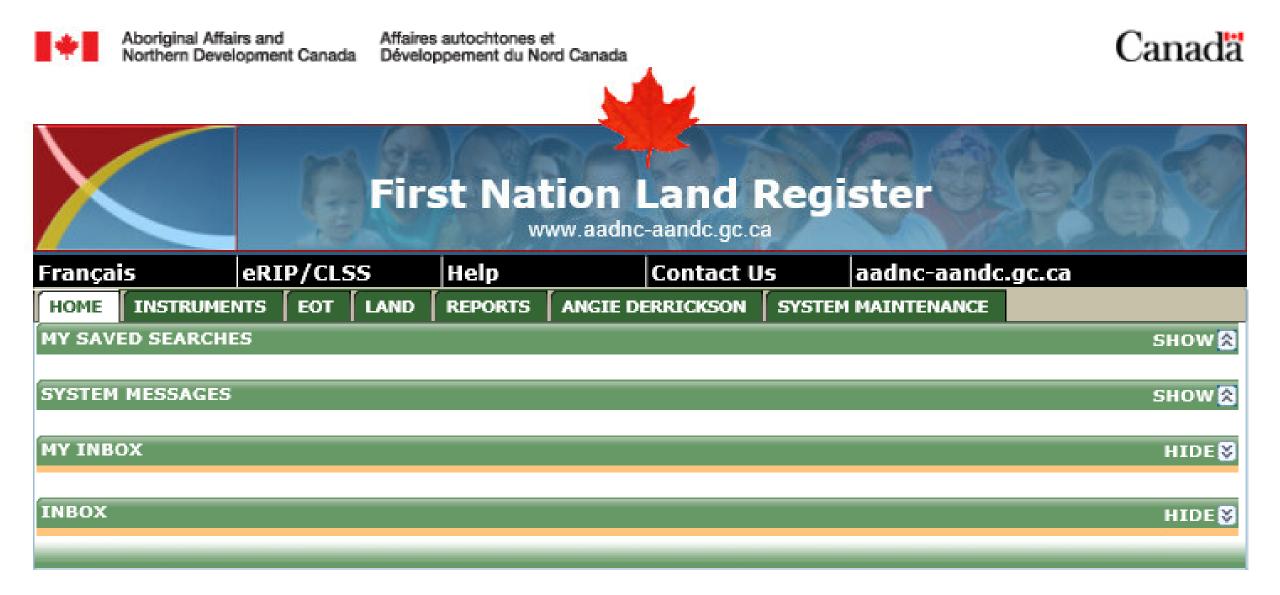

# Exploring the Home Page

| HOME INSTRUMENTS EOT LAND REPORTS ANGLE DERRICKSON SYSTEM MAINTENANCE |        |
|-----------------------------------------------------------------------|--------|
| MY SAVED SEARCHES                                                     | sноw 🔂 |
| SYSTEM MESSAGES                                                       | sноw 😫 |
| MY INBOX                                                              | HIDE 🔀 |
| INBOX (Home Band)                                                     | HIDE S |
|                                                                       |        |