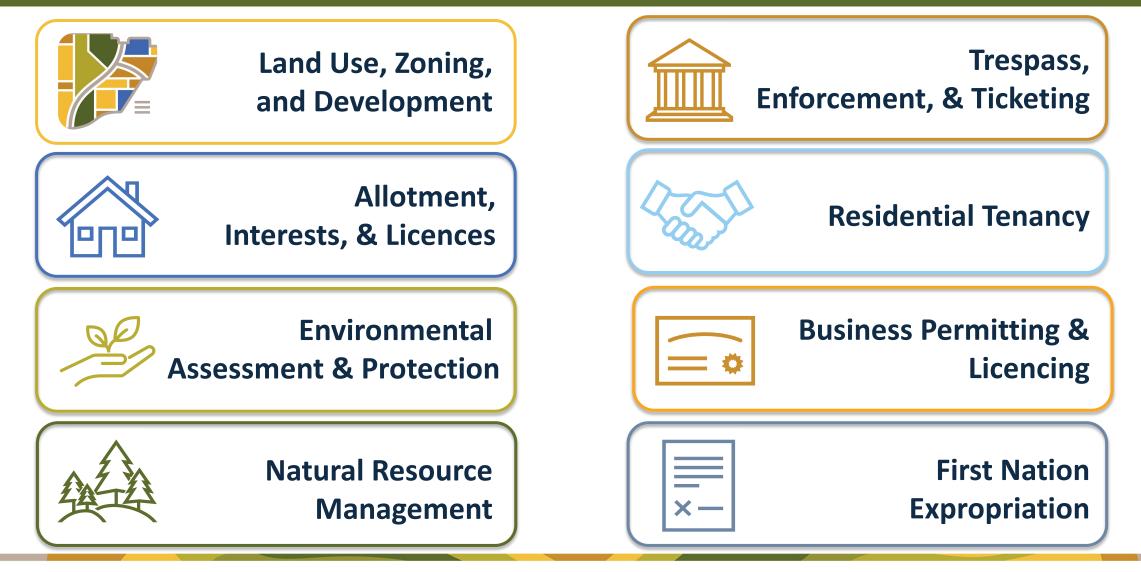

## Types of Interests on First Nation Lands

#### Community Lands

Community uses, unique interest to a particular First Nation

 e.g., FN offices, halls, schools, band-owned housing, protected areas, infrastructure, cemetery, FN owned businesses

#### Allocation of Land to Members

- Individual First Nation Member Interests or other form of permanent interest for members, may include creation of additional interests like cottage or residential agreements, or leases etc.
- Could also be commercial leases where a third-party has been granted use by an individual interest holder

#### Traditional, Custom or Family Holding

- An original allocation or compounded heirs
- The use may have been granted orally in the past and may have only been identified through a rough sketch or old metes or bounds description that may have been incorrect
- longstanding custom allocations issues may need to be resolved

### Types of Interests on First Nation Lands (cont.)

#### Lease

Lease Agreements for commercial/retail space, typically non-Member or third party interests, e.g. offices rented to third party institutions, churches, healing lodges, recreational uses, post offices, etc.

#### Licence

- Any right of use or occupation of that Land, other than an Interest in the Land
- Granted for natural resources such as timber, sand, gravel etc.

#### Permit, Easement or Right of Way

e.g. utilities, roads, access